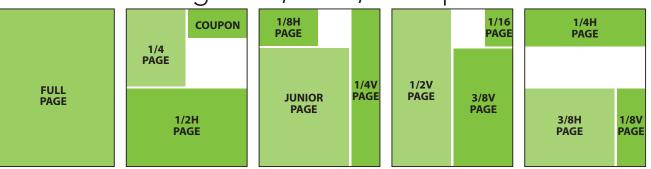

Follow these guidelines for the best quality production of your ad.

| Retail Ad Sizes                                           | Cost*  |
|-----------------------------------------------------------|--------|
| Coupon is 3.6"w x 1.8"h                                   | \$264  |
| 1/8 horizontal is 3.6"w x 2.25"h                          | \$276  |
| 1/8 vertical is 1.72"w x 4.6675"h                         | \$276  |
| 1/4 is 3.6"w x 4.6675"h                                   | \$450  |
| 1/4 horizontal is 7.375″w x 2.25″h                        | \$450  |
| 1/4 vertical is 1.72"w x 9.5"h                            | \$450  |
| 3/8 horizontal is 5.49"w x 4.6675"h                       | \$555  |
| 3/8 vertical is 3.6"w x 7.08"h                            | \$555  |
| 1/2 horizontal is 7.375″w x 4.6675″h                      | \$762  |
| 1/2 vertical is 3.6"w x 9.5"h                             | \$762  |
| Junior Page is 5.49″w x 7.08″h                            | \$915  |
| Full Page (no bleed) is 7.375" w x 9.5" h                 | \$1182 |
| Inside Front or Inside Back Cover                         |        |
| Live Area: 7.375″w x 9.5″h (Bleed: 8.625″w x 11.25″h)     | \$1332 |
| Back Cover Color                                          |        |
| Live Area: 7.375" w x 9.5" h (Bleed: 8.625" w x 11.25" h) | \$1771 |