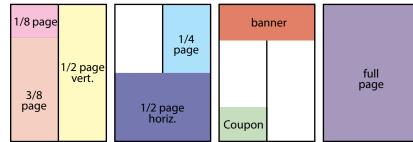

## Ad Sizes - Final Booklet Size is 5.875"w x 10.25"h

1/8 and Coupon are 2.375" w x 2"h 1/4 is 2.375" w x 4.25" Banner is 5.0625" w x 2"h 3/8 is 2.375" w x 6.5"h 1/2 horizontal is 5.0625" w x 4.25"h 1/2 vertical is 2.374" w x 8.75"h Full Page is 5.0625" w x 8.75"h trim is 5.875" w x 10.25"h (bleed is 6" w x 10.5"h) Bleed Live Area is 5.0625" w x 8.75"h Inside Front or Inside Back Cover Full Page is 5.125" w x 9.5" h trim is 5.875" w x 10.25" h (bleed is 6" w x 10.5" h) Bleed Live Area is 5.125" w x 9.5" h Back Cover Full Page is 5.125" w x 9.5" h trim is 5.875" w x 10.25" h (bleed is 6" w x 10.5" h) Bleed Live Area is 5.125" w x 9.5" h